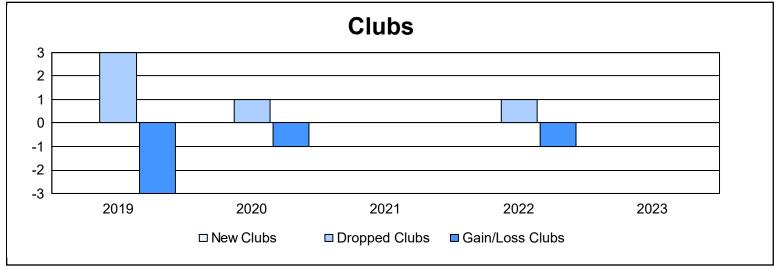

District LD 6 As of June 2023 Cumulative

| Year      | New<br>Clubs | Dropped<br>Clubs | Gain/<br>Loss<br>Clubs | New<br>Members | Charter<br>Members | Reinstate<br>Members | Transfer<br>Members | Total<br>Member<br>Added | Total<br>Members<br>Dropped | Gain/<br>Loss<br>Members |
|-----------|--------------|------------------|------------------------|----------------|--------------------|----------------------|---------------------|--------------------------|-----------------------------|--------------------------|
| 2018-2019 | 0            | 3                | -3                     | 124            | 12                 | 7                    | 4                   | 147                      | 177                         | -30                      |
| 2019-2020 | 0            | 1                | -1                     | 87             | 2                  | 4                    | 2                   | 95                       | 164                         | -69                      |
| 2020-2021 | 0            | 0                | 0                      | 175            | 0                  | 2                    | 1                   | 178                      | 79                          | 99                       |
| 2021-2022 | 0            | 1                | -1                     | 84             | 0                  | 5                    | 2                   | 91                       | 204                         | -113                     |
| 2022-2023 | 0            | 0                | 0                      | 155            | 3                  | 22                   | 1                   | 181                      | 131                         | 50                       |
| Average   | 0            | 1                | -1                     | 125            | 3                  | 8                    | 2                   | 138                      | 151                         | -13                      |