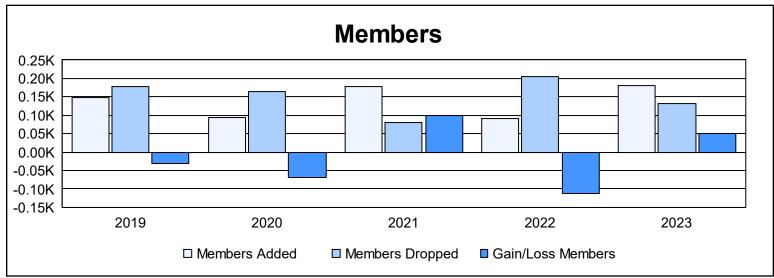

District LD 6 As of June 2023 Cumulative

| Year      | New<br>Clubs | Dropped<br>Clubs | Gain/<br>Loss<br>Clubs | New<br>Members | Charter<br>Members | Reinstate<br>Members | Transfer<br>Members | Total<br>Member<br>Added | Total<br>Members<br>Dropped | Gain/<br>Loss<br>Members |
|-----------|--------------|------------------|------------------------|----------------|--------------------|----------------------|---------------------|--------------------------|-----------------------------|--------------------------|
| 2018-2019 | 0            | 3                | -3                     | 124            | 12                 | 7                    | 4                   | 147                      | 177                         | -30                      |
| 2019-2020 | 0            | 1                | -1                     | 87             | 2                  | 4                    | 2                   | 95                       | 164                         | -69                      |
| 2020-2021 | 0            | 0                | 0                      | 175            | 0                  | 2                    | 1                   | 178                      | 79                          | 99                       |
| 2021-2022 | 0            | 1                | -1                     | 84             | 0                  | 5                    | 2                   | 91                       | 204                         | -113                     |
| 2022-2023 | 0            | 0                | 0                      | 155            | 3                  | 22                   | 1                   | 181                      | 131                         | 50                       |
| Average   | 0            | 1                | -1                     | 125            | 3                  | 8                    | 2                   | 138                      | 151                         | -13                      |